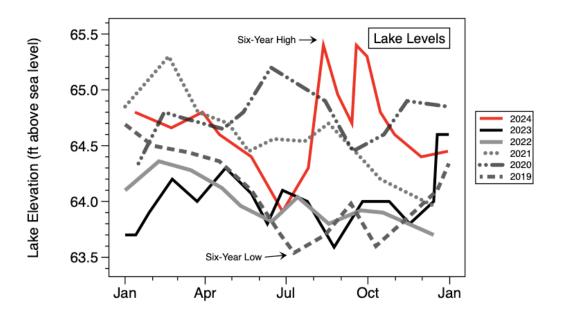

#### White Lake "Lake" Water Management Project Update Dr. Diane Lauritsen, Ph.D., LIMNOSCIENCES has provided her monthly report to the Board (ITEM #2A.1).

2. White Lake Water AIA Project Update – DEQ Grant Award Amount - (\$240,500) Deepthi Kaylanam, PE with Withers Ravenel has provided an update to the Board for the project progress for the month of December 2024 and the project timeline for the month of January 2025. Town Administrator, Sean Martin, will present the project update (ITEM #2A.2).

#### White Lake "Lake" Water Management Project Update

Town Administrator Sean Martin provided a detailed recap of Dr. Diane Lauritsen's monthly report to the Board as information. Said Report is listed as Exhibit "D". Supporting materials are hereby incorporated by mention and are made a part of these minutes.