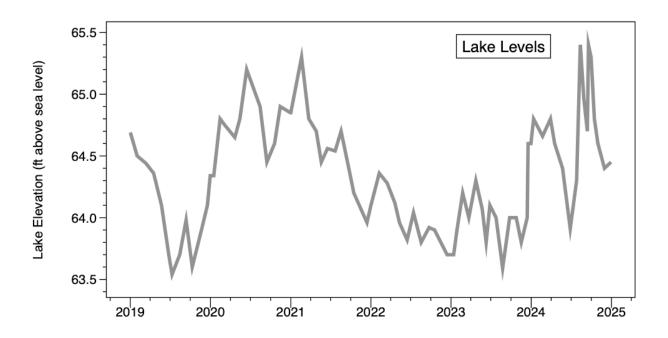

#### White Lake "Lake" Water Management Project Update Dr. Diane Lauritsen, Ph.D., LIMNOSCIENCES has provided her monthly report to the Board (ITEM #2A.1).

2. White Lake Water AIA Project Update – DEQ Grant Award Amount - (\$240,500) Deepthi Kaylanam, PE with Withers Ravenel has provided an update to the Board for the project progress for the month of December 2024 and the project timeline for the month of January 2025. Town Administrator, Sean Martin, will present the project update (ITEM #2A.2).

#### White Lake "Lake" Water Management Project Update

Town Administrator Sean Martin provided a detailed recap of Dr. Diane Lauritsen's monthly report to the Board as information. Said Report is listed as Exhibit "D". Supporting materials are hereby incorporated by mention and are made a part of these minutes.